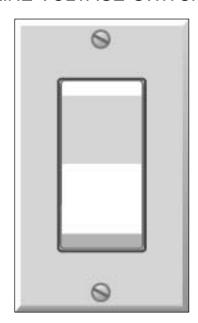

## LINE VOLTAGE SWITCH

## Legend

J SINGLE GANG JUNCTION BOX WITH COVERPLATE AND FOUR PRONG CONNECTOR. COVERPLATE BY DFB. JUNCTION BOX BY OTHERS. INSTALLED BY OTHERS

S 110 LINE VOLTAGE SWITCH IN WHITE SUPPLIED BY DFB. INSTALLED BY OTHERS